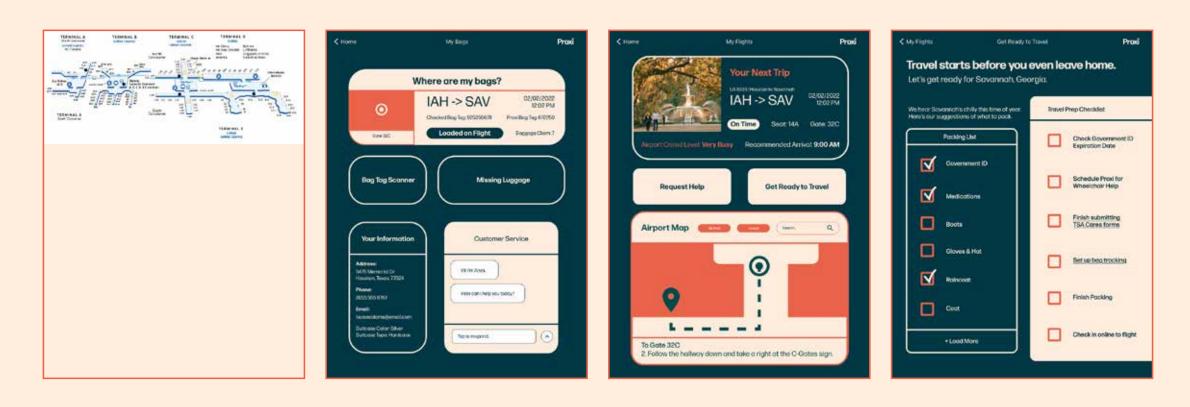

# Brainstorming functions

The reason I came up with this idea was because I had a lot of difficulty traveling due to restrictions and canceled flights from COVID exposure. My bags were lost for about two weeks and I decided one of the most important tasks Proxi will take care of, is having tracking bag tags as well as Proxies who will contact airlines and schedule deliveries for the user.

### **Deliverables**

- App
- Website
- Company Branding

### **Deliverables**

- App
- Travel Zine
- Company Branding

### **Deliverables**

- App
- Supply Packages Branding
- Company Branding