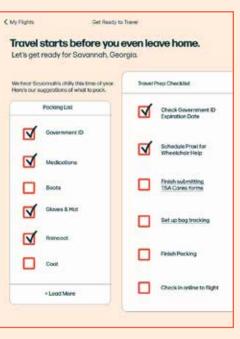

# Brainstorming functions

The reason I came up with this idea was because I had a lot of difficulty traveling due to restrictions and canceled flights from COVID exposure. My bags were lost for about two weeks and I decided one of the most important tasks Proxi will take care of, is having tracking bag tags as well as Proxies who will contact airlines and schedule deliveries for the user.