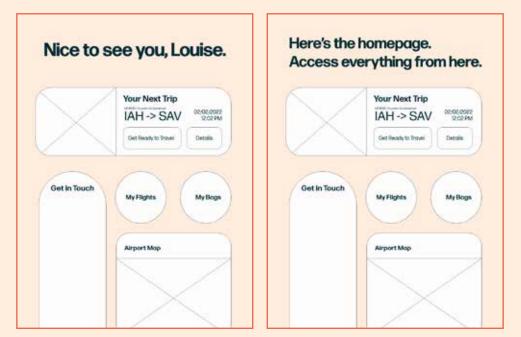

### **Simplify Travel**

This idea is to completely create a company from scratch whose purpose is to assist people with airline troubles such as cancelled flights or lost baggage, especially in places they've never been before. The main deliverable is an app that would track the client's flight status and upon notification of a canceled or delayed flight, it would immediately start tracking bags and finding accommodations for the easiest experience possible when stuck in an airport. Branded booths would exist in the airport that have 'Stranded Supplies' packages for clients who have to stay overnight with essential toiletries as well as a change of clothes.

### Idea

Form a travel company dedicated to assisting people with travel mishaps, from lost luggage to canceled flights. As a subscription service, for a monthly fee, customers are guaranteed a relaxing travel experience with the comfort of knowing we are looking out for them. The instant any flight is canceled or delayed the app and company begin to search for alternate routes and track baggage while directing the customer to our nearest location within the airport where they can sit and enjoy the club or if they have to stay overnight, they can be given a stranded supply kit and a key with directions to their accommodations.

### **Deliverables**

**Company Branding** 

- Logo System
- Packaging
- Airport Presence (booths/clubs)
- App Design - Interface - Onboarding
- Icon

Advertising - OOH Airport Posters - Social Media