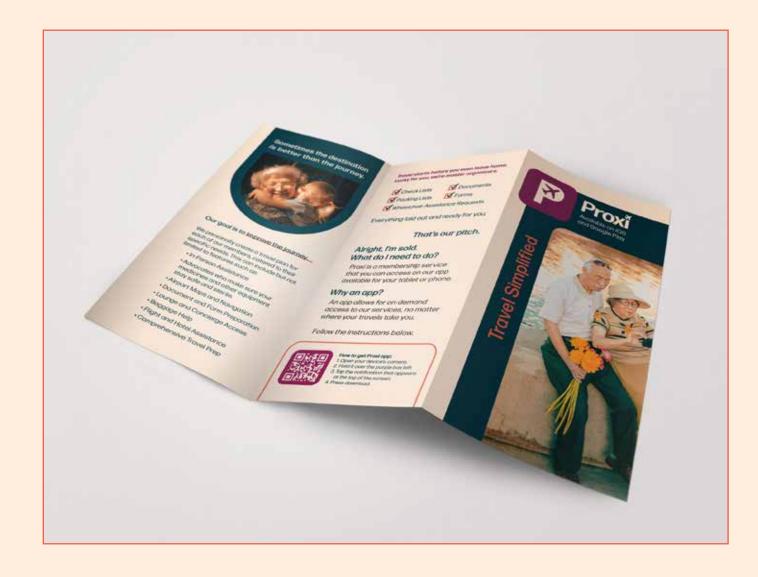

### **Simplify Travel**

This idea is to completely create a company from scratch whose purpose is to assist people with airline troubles such as cancelled flights or lost baggage, especially in places they've never been before. The main deliverable is an app that would track the client's flight status and upon notification of a canceled or delayed flight, it would immediately start tracking bags and finding accommodations for the easiest experience possible when stuck in an airport. Branded booths would exist in the airport that have 'Stranded Supplies' packages for clients who have to stay overnight with essential toiletries as well as a change of clothes.

### Idea

Form a travel company dedicated to assisting people with travel mishaps, from lost luggage to canceled flights. As a subscription service, for a monthly fee, customers are guaranteed a relaxing travel experience with the comfort of knowing we are looking out for them. The instant any flight is canceled or delayed the app and company begin to search for alternate routes and track baggage while directing the customer to our nearest location within the airport where they can sit and enjoy the club or if they have to stay overnight, they can be given a stranded supply kit and a key with directions to their accommodations.

#### Project:

Create a user-friendly travel company to deal with the airlines and allow travelers to relax and know they're being taken care of. Develop eyecatching branding and easy-to-use app to maintain customers as well as designing promotional materials to grow.

### **Deliverables**

**Company Branding** 

- Logo System
- Packaging
- Airport Presence (booths/clubs)
- App Design - Interface - Onboarding
- Icon

Advertising - OOH Airport Posters - Social Media