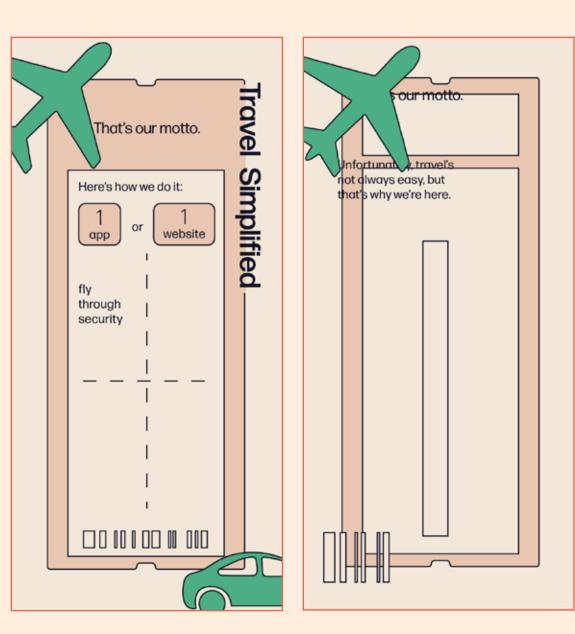

### Concept

As a global platform, using simple symbols and graphics as the visual language will boost the accessibility and reach of the company. The importance of reliable translations grow as the world becomes increasingly connected. Universal Travel will be ahead of the curve by having functions easily be recognizable, no matter the language.

Traveling can be stressful. The app's purpose is to be helpful and calming in times of need, so the art will be simplistic and clean. Typography will be handled in simple sans serifs to maintain legibility. Motion graphics will be brought in where it makes sense to further meaning. Pops of color and texture create moments joy and uniqueness for the brand.

### **Deliverables**

- App
- Website
- Company Branding