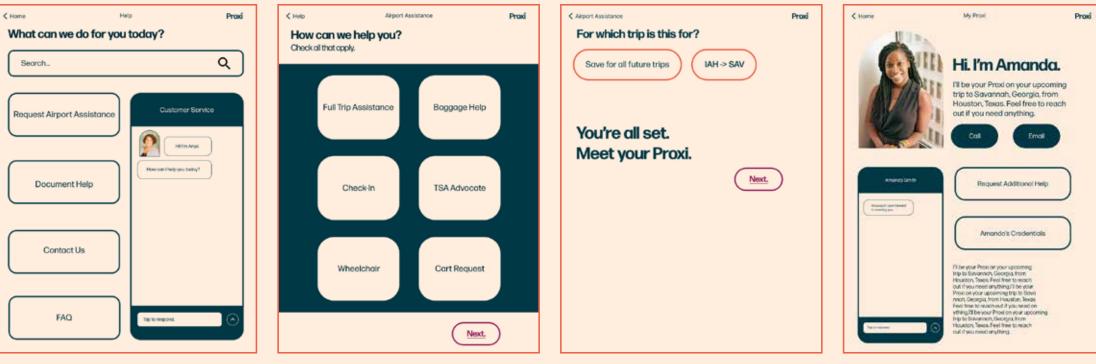

### **Simplify Travel**

This idea is to completely create a company from scratch whose purpose is to assist people with airline troubles such as cancelled flights or lost baggage, especially in places they've never been before. The main deliverable is an app that would track the client's flight status and upon notification of a canceled or delayed flight, it would immediately start tracking bags and finding accommodations for the easiest experience possible when stuck in an airport. Branded booths would exist in the airport that have 'Stranded Supplies' packages for clients who have to stay overnight with essential toiletries as well as a change of clothes.

### Idea

Form a travel company dedicated to assisting people with travel mishaps, from lost luggage to canceled flights. As a subscription service, for a monthly fee, customers are guaranteed a relaxing travel experience with the comfort of knowing we are looking out for them. The instant any flight is canceled or delayed the app and company begin to search for alternate routes and track baggage while directing the customer to our nearest location within the airport where they can sit and enjoy the club or if they have to stay overnight, they can be given a stranded supply kit and a key with directions to their accommodations.

#### Project:

Create a user-friendly travel company to deal with the airlines and allow travelers to relax and know they're being taken care of. Develop eyecatching branding and easy-to-use app to maintain customers as well as designing promotional materials to grow.

### **Deliverables**

**Company Branding** 

- Logo System
- Packaging
- Airport Presence (booths/clubs)
- App Design - Interface - Onboarding
- Icon

Advertising - OOH Airport Posters - Social Media