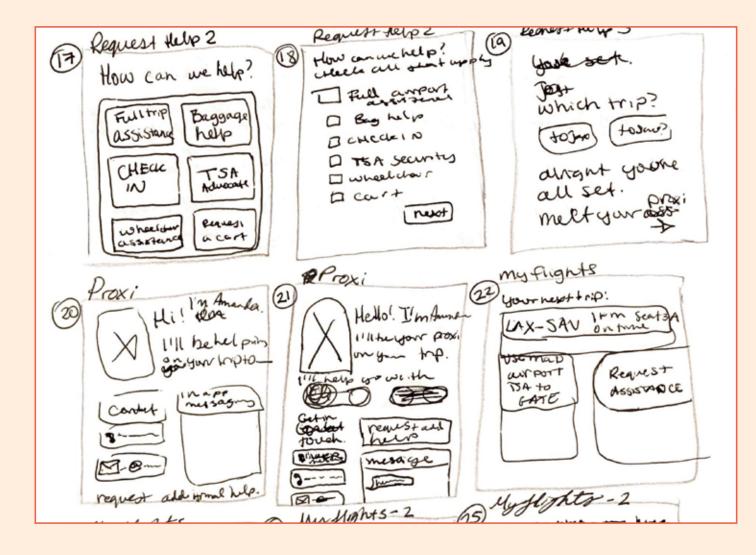

### **Simplify Travel**

This idea is to completely create a company from scratch whose purpose is to assist people with airline troubles such as cancelled flights or lost baggage, especially in places they've never been before. The main deliverable is an app that would track the client's flight status and upon notification of a canceled or delayed flight, it would immediately start tracking bags and finding accommodations for the easiest experience possible when stuck in an airport. Branded booths would exist in the airport that have 'Stranded Supplies' packages for clients who have to stay overnight with essential toiletries as well as a change of clothes.

### Idea

Form a travel company dedicated to assisting people with travel mishaps, from lost luggage to canceled flights. As a subscription service, for a monthly fee, customers are guaranteed a relaxing travel experience with the comfort of knowing we are looking out for them. The instant any flight is canceled or delayed the app and company begin to search for alternate routes and track baggage while directing the customer to our nearest location within the airport where they can sit and enjoy the club or if they have to stay overnight, they can be given a stranded supply kit and a key with directions to their accommodations.

### **Deliverables**

**Company Branding** 

- Logo System
- Packaging
- Airport Presence (booths/clubs)
- App Design - Interface - Onboarding
- Icon

Advertising - OOH Airport Posters - Social Media