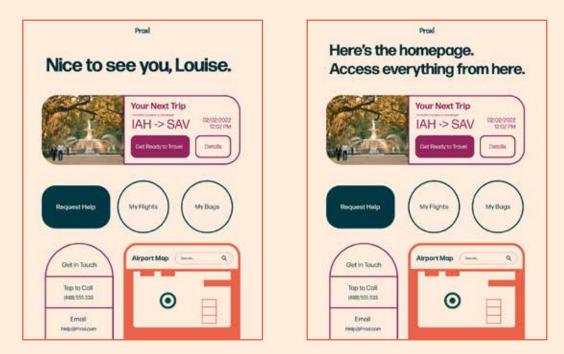

### **Simplify Travel**

This idea is to completely create a company from scratch whose purpose is to assist people with airline troubles such as cancelled flights or lost baggage, especially in places they've never been before. The main deliverable is an app that would track the client's flight status and upon notification of a canceled or delayed flight, it would immediately start tracking bags and finding accommodations for the easiest experience possible when stuck in an airport. Branded booths would exist in the airport that have 'Stranded Supplies' packages for clients who have to stay overnight with essential toiletries as well as a change of clothes.

### Idea

Form a travel company dedicated to assisting people with travel mishaps, from lost luggage to canceled flights. As a subscription service, for a monthly fee, customers are guaranteed a relaxing travel experience with the comfort of knowing we are looking out for them. The instant any flight is canceled or delayed the app and company begin to search for alternate routes and track baggage while directing the customer to our nearest location within the airport where they can sit and enjoy the club or if they have to stay overnight, they can be given a stranded supply kit and a key with directions to their accommodations.

### **Deliverables**

**Company Branding** 

- Logo System
- Packaging
- Airport Presence (booths/clubs)
- App Design - Interface - Onboarding
- Icon

Advertising - OOH Airport Posters - Social Media