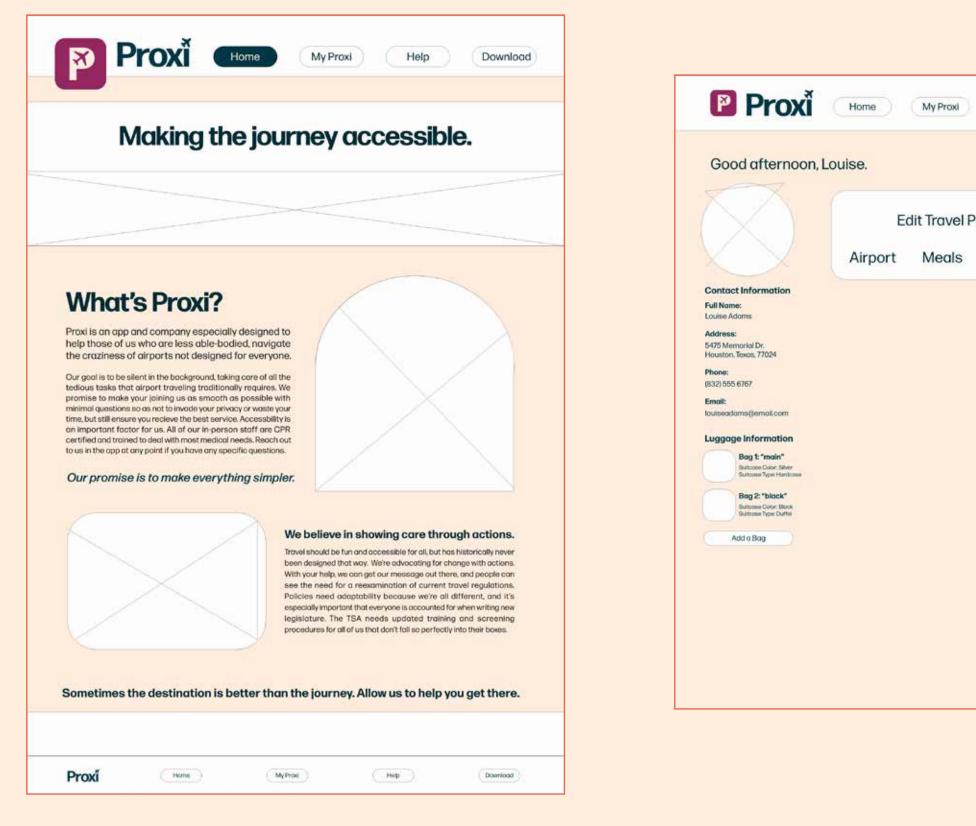

### **Simplify Travel**

This idea is to completely create a company from scratch whose purpose is to assist people with airline troubles such as cancelled flights or lost baggage, especially in places they've never been before. The main deliverable is an app that would track the client's flight status and upon notification of a canceled or delayed flight, it would immediately start tracking bags and finding accommodations for the easiest experience possible when stuck in an airport. Branded booths would exist in the airport that have 'Stranded Supplies' packages for clients who have to stay overnight with essential toiletries as well as a change of clothes.

### Idea

Form a travel company dedicated to assisting people with travel mishaps, from lost luggage to canceled flights. As a subscription service, for a monthly fee, customers are guaranteed a relaxing travel experience with the comfort of knowing we are looking out for them. The instant any flight is canceled or delayed the app and company begin to search for alternate routes and track baggage while directing the customer to our nearest location within the airport where they can sit and enjoy the club or if they have to stay overnight, they can be given a stranded supply kit and a key with directions to their accommodations.

#### Project:

Create a user-friendly travel company to deal with the airlines and allow travelers to relax and know they're being taken care of. Develop eyecatching branding and easy-to-use app to maintain customers as well as designing promotional materials to grow.

### **Deliverables**

**Company Branding** 

- Logo System
- Packaging
- Airport Presence (booths/clubs)
- App Design - Interface - Onboarding
- Icon

Advertising - OOH Airport Posters - Social Media

# Brainstorming functions

The reason I came up with this idea was because I had a lot of difficulty traveling due to restrictions and canceled flights from COVID exposure. My bags were lost for about two weeks and I decided one of the most important tasks Proxi will take care of, is having tracking bag tags as well as Proxies who will contact airlines and schedule deliveries for the user.