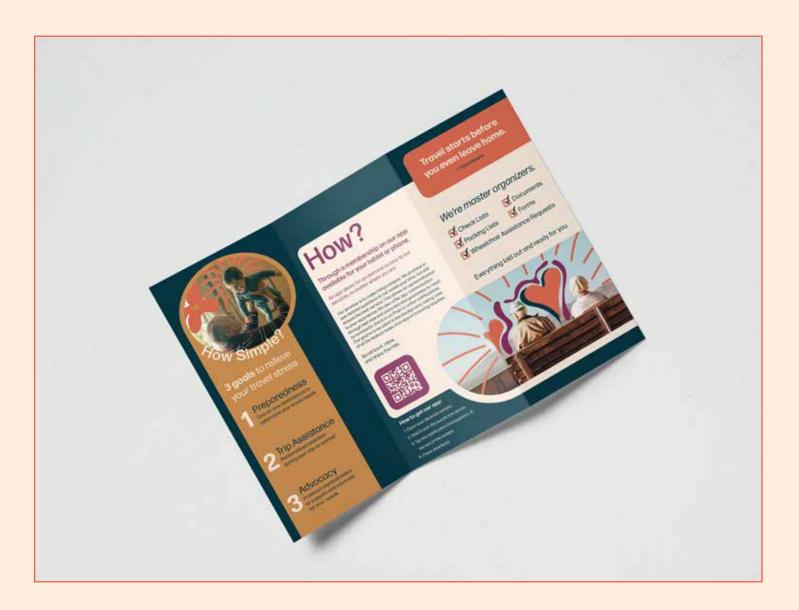

### **Simplify Travel**

This idea is to completely create a company from scratch whose purpose is to assist people with airline troubles such as cancelled flights or lost baggage, especially in places they've never been before. The main deliverable is an app that would track the client's flight status and upon notification of a canceled or delayed flight, it would immediately start tracking bags and finding accommodations for the easiest experience possible when stuck in an airport. Branded booths would exist in the airport that have 'Stranded Supplies' packages for clients who have to stay overnight with essential toiletries as well as a change of clothes.

### Idea

Form a travel company dedicated to assisting people with travel mishaps, from lost luggage to canceled flights. As a subscription service, for a monthly fee, customers are guaranteed a relaxing travel experience with the comfort of knowing we are looking out for them. The instant any flight is canceled or delayed the app and company begin to search for alternate routes and track baggage while directing the customer to our nearest location within the airport where they can sit and enjoy the club or if they have to stay overnight, they can be given a stranded supply kit and a key with directions to their accommodations.

### **Deliverables**

**Company Branding** 

- Logo System
- Packaging
- Airport Presence (booths/clubs)
- App Design - Interface - Onboarding
- Icon

Advertising - OOH Airport Posters - Social Media