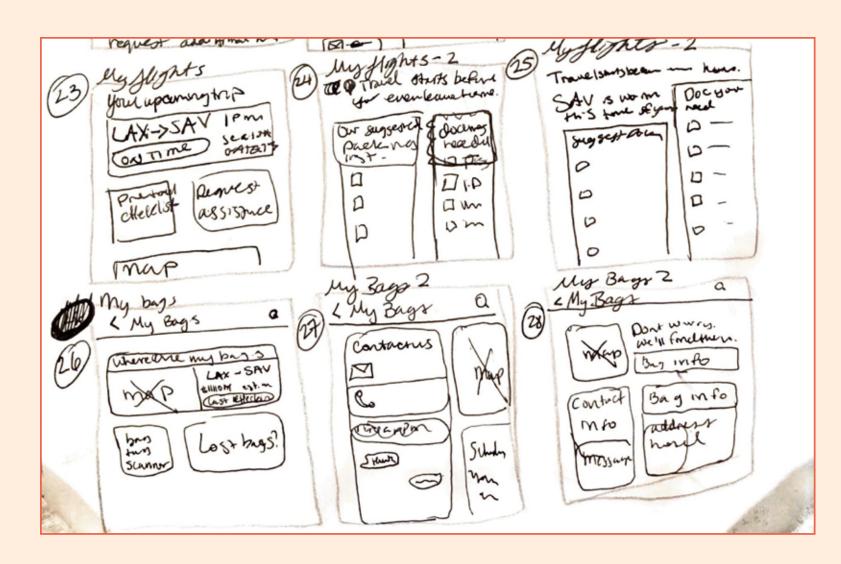

### **Simplify Travel**

This idea is to completely create a company from scratch whose purpose is to assist people with airline troubles such as cancelled flights or lost baggage, especially in places they've never been before. The main deliverable is an app that would track the client's flight status and upon notification of a canceled or delayed flight, it would immediately start tracking bags and finding accommodations for the easiest experience possible when stuck in an airport. Branded booths would exist in the airport that have 'Stranded Supplies' packages for clients who have to stay overnight with essential toiletries as well as a change of clothes.

### Idea

Form a travel company dedicated to assisting people with travel mishaps, from lost luggage to canceled flights. As a subscription service, for a monthly fee, customers are guaranteed a relaxing travel experience with the comfort of knowing we are looking out for them. The instant any flight is canceled or delayed the app and company begin to search for alternate routes and track baggage while directing the customer to our nearest location within the airport where they can sit and enjoy the club or if they have to stay overnight, they can be given a stranded supply kit and a key with directions to their accommodations.

### **Deliverables**

**Company Branding** 

- Logo System
- Packaging
- Airport Presence (booths/clubs)
- App Design - Interface - Onboarding
- Icon

Advertising - OOH Airport Posters - Social Media