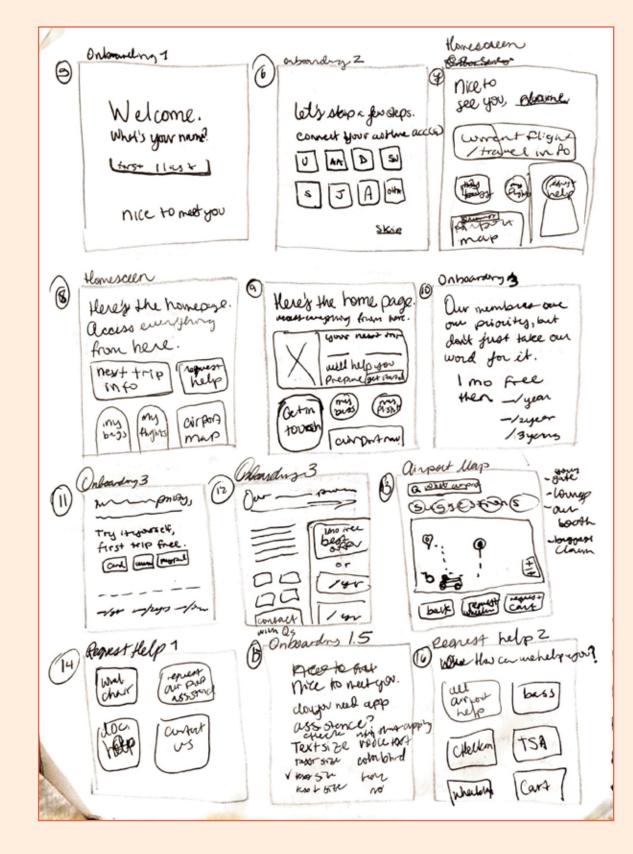

# Brainstorming functions

The reason I came up with this idea was because I had a lot of difficulty traveling due to restrictions and canceled flights from COVID exposure. My bags were lost for about two weeks and I decided one of the most important tasks Proxi will take care of, is having tracking bag tags as well as Proxies who will contact airlines and schedule deliveries for the user.