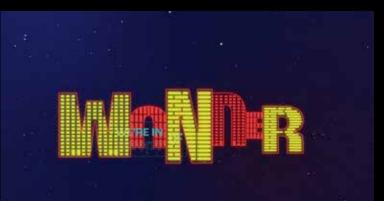

for and use one typeface that has many different weights. Roc Grotesk has 5 different styles within its family as well as multiple weights per style. It also has great readability which is important and a beautiful retro/futuristic style.

### FILICUDI DISTURBIA

#### Condor DISTURBIA

### Type Studies Roc Grotesk

Compressed Roc Grotesk Roc Grotesk

Roc Grotesk

Roc Grotesk Roc Grotesk Condensed Roc Grotesk Roc Grotesk Roc Grotesk Roc Grotesk

Roc Grotesk

Regular Roc Grotesk Roc Grotesk

Roc Grotesk

Roc Grotesk

Roc Grotesk

Wide Roc Grotesk Roc Grotesk

Roc Grotesk Roc Grotesk

Roc Grotesk





YOUR TRAIN

WILL BE











Storyboard









## Color Palette















# Refined Roughs



#### 







YOUR MIND'S IN

#### IT'S 6 TOO CLOSE R COMFORT





### Final Layouts

























# video