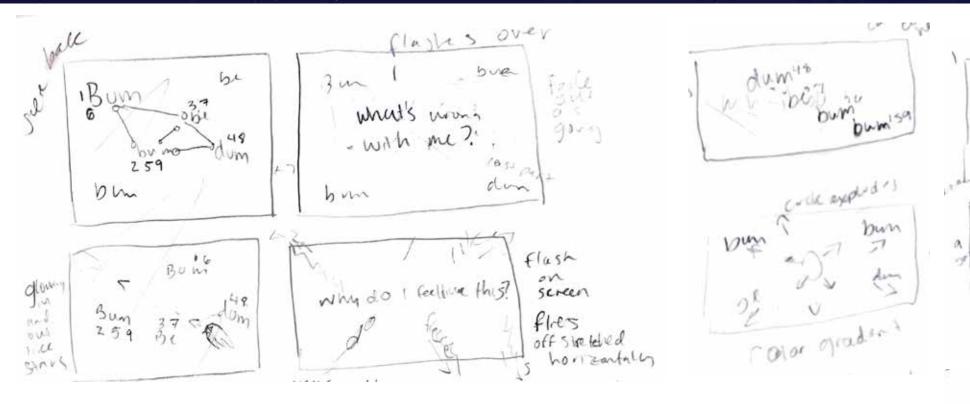

Initial Sketches

I wanted to try mixing concept 2, the distorted and colorful type, with concept 4, the space themed with minimal illustrative elements, so I sketched some ideas.

Roc Grotesk

Roc Grotesk

Wide Roc Grotesk Roc Grotesk

Roc Grotesk Roc Grotesk

Roc Grotesk

YOUR TRAIN

WILL BE

Storyboard