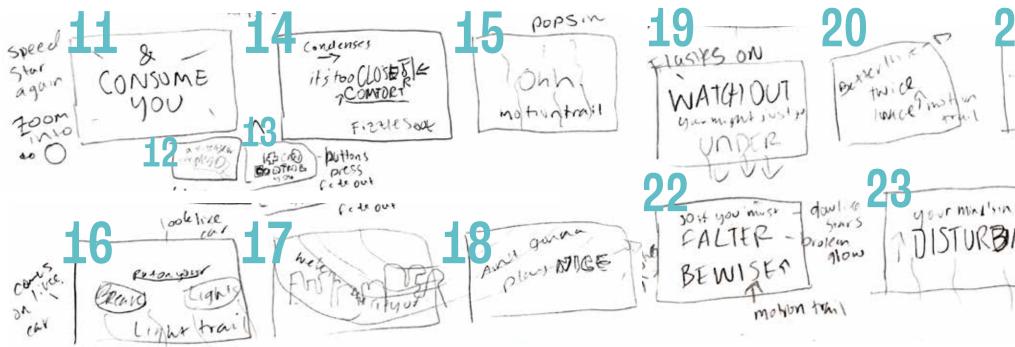

Initial Sketches

I wanted to try mixing concept 2, the distorted and colorful type, with concept 4, the space themed with minimal illustrative elements, so I sketched some ideas.