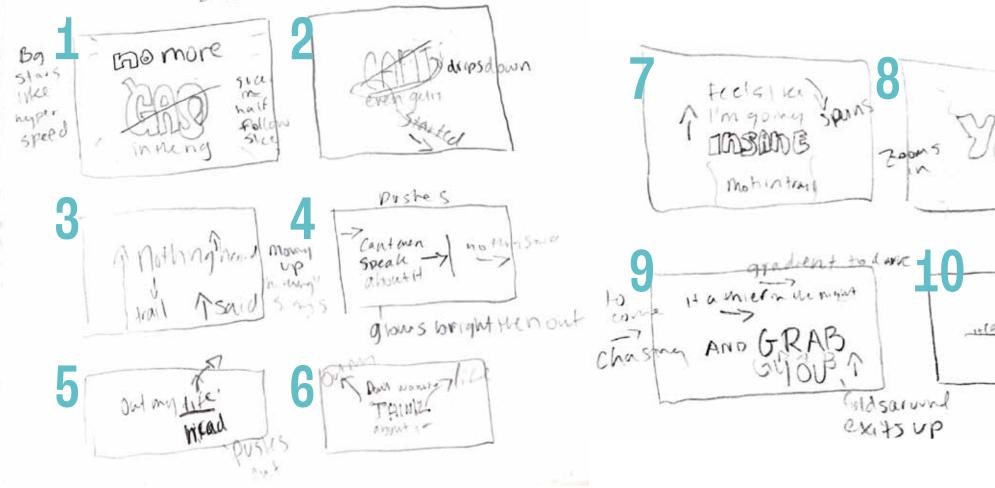

Initial Sketches

I wanted to try mixing concept 2, the distorted and colorful type, with concept 4, the space themed with minimal illustrative elements, so I sketched some ideas.