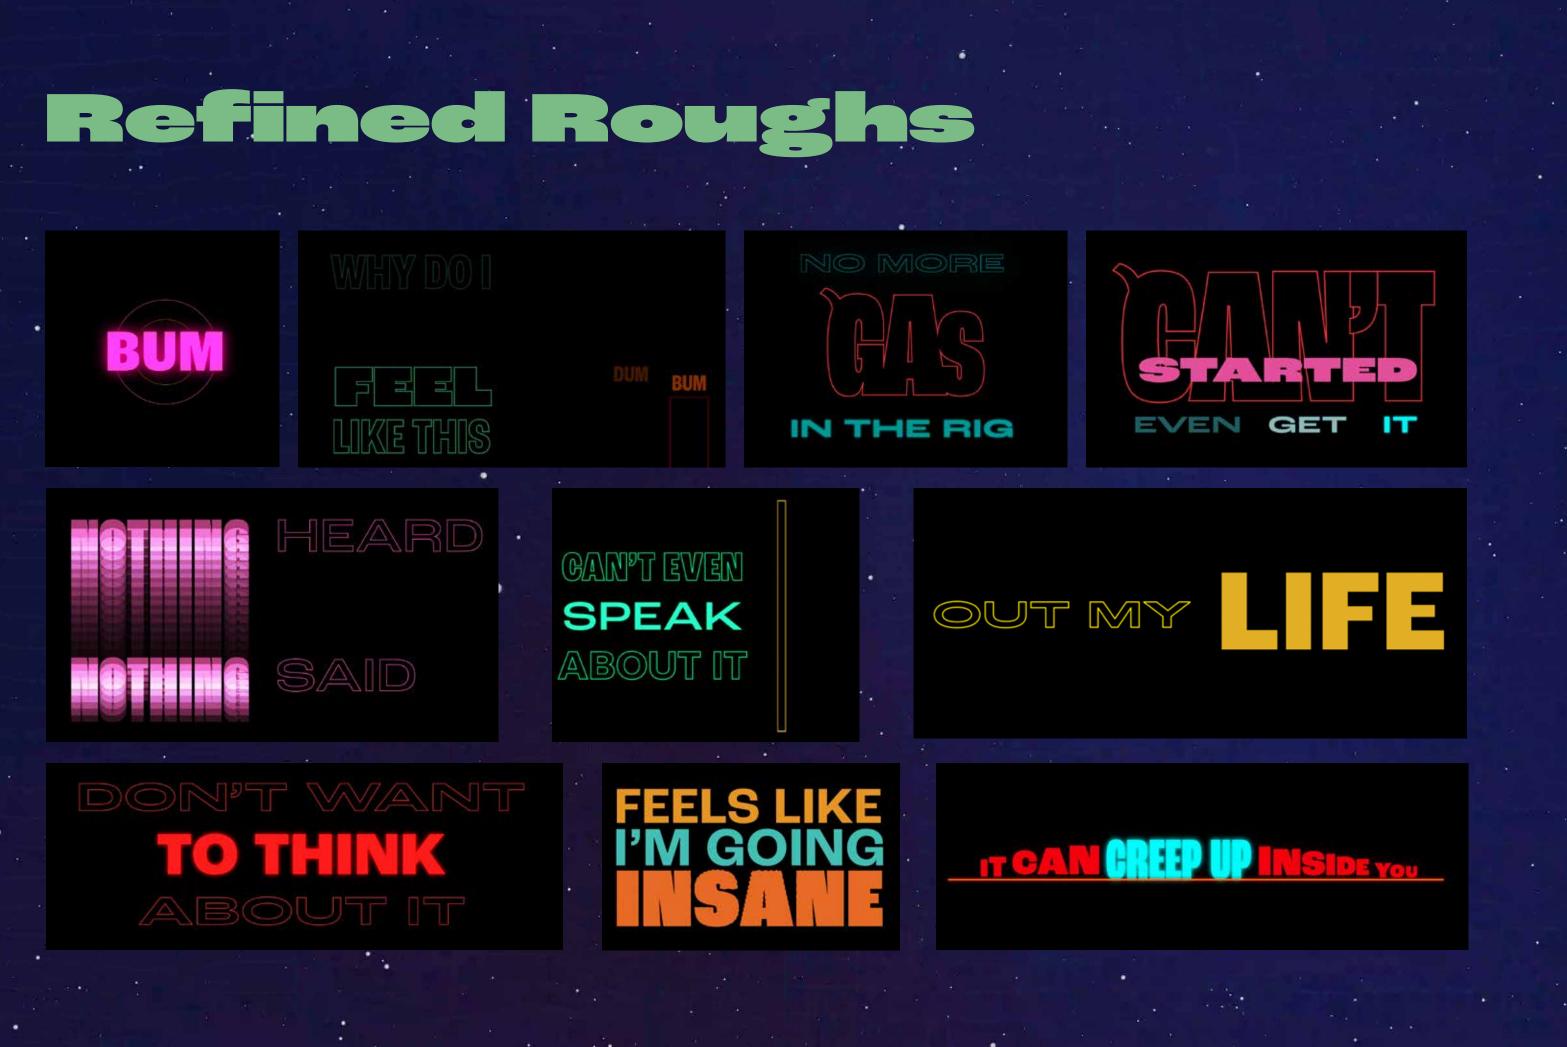

rotesk** 

DISTURBIA

I knew that I wanted to have many different elements within my video, so I decided to look for and use one typeface that has many different weights. Roc Grotesk has 5 different styles within its family as well as multiple weights per style. It also has great readability which is important and a beautiful retro/futuristic style.

### FILICUDI DISTURBIA

#### Condor DISTURBIA

### Type Studies Roc Grotesk

Compressed Roc Grotesk Roc Grotesk

Roc Grotesk

Roc Grotesk Roc Grotesk Condensed Roc Grotesk Roc Grotesk Roc Grotesk Roc Grotesk

Roc Grotesk

Regular Roc Grotesk Roc Grotesk

Roc Grotesk

Roc Grotesk

Roc Grotesk

Wide Roc Grotesk Roc Grotesk

Roc Grotesk Roc Grotesk

Roc Grotesk





YOUR TRAIN

WILL BE











Storyboard









## Color Palette















# Refined Roughs



#### 







YOUR MIND'S IN

#### IT'S 6 TOO CLOSE R COMFORT





### Final Layouts

























# video