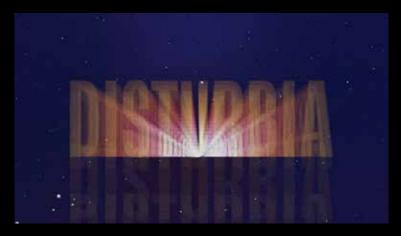

Smokey and painted imagrey.

blurry and slow video in background

Astral Thin lines and gradients

Star like images made with simple shapes,

Type with motion trails and distorted with lines and tracking.

Moves like shooting stars, simple thin illustrations.

Initial Sketches

I wanted to try mixing concept 2, the distorted and colorful type, with concept 4, the space themed with minimal illustrative elements, so I sketched some ideas.