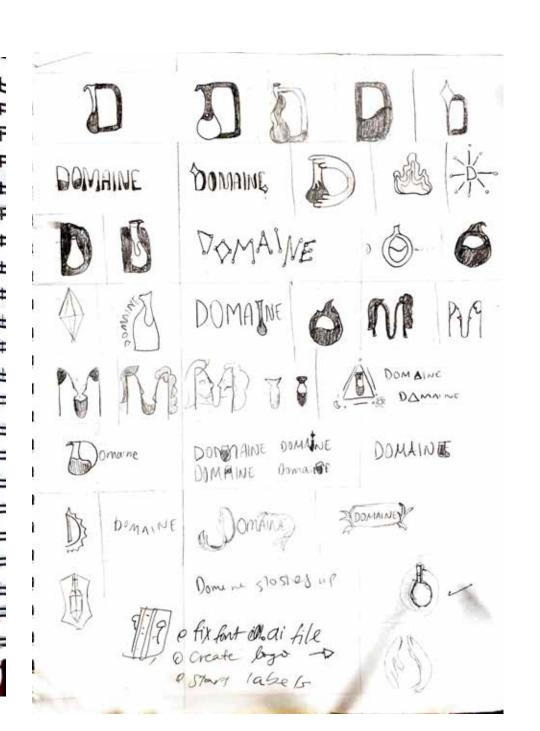

lines and thicker ones as well as having an upper and lower case.

### Customizing the chosen typeface "Gulax"

Visiting French Graphic Designer, France Corbel, looked at the type and suggested that we add elements that could promote the idea of alchemy even more. This led to me creating a custom typeface which we used thoroughout the branding, the image belowwas used as inspiration for alchemy elements.



#### ABCDEFGHIJKLMN OPQRSTUVWXYZ

### Final Custom Variable Typeface

ABCDEFGHIJKLMNOPQRSTUVWXYZ ABCDEFGHIJKLMNOPQRSTUVWXYZ ABCDEFGHIJKLMNOPQRSTUVWXYZ

ÁÉÍÓÚ ÀÈÌÒÙ \$&%

1234567890 1234567890 1234567890

### Type in Use

VIN BLANC
VIN ROSÉ
VIN ROUGE

#### Final Domaine Wordmark

## DOMAINE



### → DOMAINE

### Wine Lines Logos

# PRÉ-FANTASI FRÈRES ALCHIMISTES

### Logo Sketches







### Color Palette Exploration







\* The view from the library we worked out of in Lacoste, France.



















#### **Final Palette**





#### Domaine Icon Sketches





















### Final Logo Icon



### Wine Bottle Roughs





















#### Wine Bottle Roughs

































### Final Bottles



### Final Bottles



# Einal Bottles



### Final Mini Bottles



#### **Boxed Wine Process**



















#### **Boxed Wine Process**



In the spirit of sichemists and if not history of Carontol proving what, Domains concorded a william in honor of where Stocker cathod their editing appropriate, 1944-4-man; Their chamic spirits like on through our own modern with a lichamy. After the lichamy.

#### Final Boxed Wine



#### Final Boxed Wine