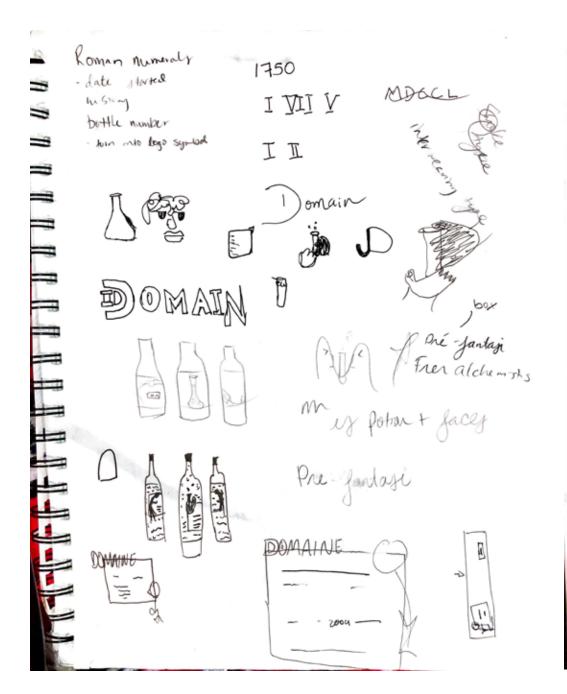

thin lines and thicker ones as well as having an upper and lower case.

### Customizing the chosen typeface "Gulax"

Visiting French Graphic Designer, France Corbel, looked at the type and suggested that we add elements that could promote the idea of alchemy even more. This led to me creating a custom typeface which we used thoroughout the branding, the image belowwas used as inspiration for alchemy elements.



#### ABCDEFGHIJKLMN OPQRSTUVWXYZ

### Final Custom Variable Typeface

ABCDEFGHIJKLMNOPQRSTUVWXYZ ABCDEFGHIJKLMNOPQRSTUVWXYZ ABCDEFGHIJKLMNOPQRSTUVWXYZ

ÁÉÍÓÚ ÀÈÌÒÙ \$&%

1234567890 1234567890 1234567890

### Type in Use

VIN BLANC
VIN ROSÉ
VIN ROUGE

#### Final Domaine Wordmark

## DOMAINE



### → DOMAINE

### Wine Lines Logos

# PRÉ-FANTASI FRÈRES ALCHIMISTES

### Logo Sketches







### Color Palette Exploration







\* The view from the library we worked out of in Lacoste, France.



















#### **Final Palette**





#### Domaine Icon Sketches





















### Final Logo Icon



### Wine Bottle Roughs





















#### Wine Bottle Roughs

































### Final Bottles



### Final Bottles



# Einal Bottles



### Final Mini Bottles



#### **Boxed Wine Process**



















#### **Boxed Wine Process**



In the spirit of sichemists and if not history of Carontol proving what, Domains concorded a william in honor of where Stocker cathod their editing appropriate, 1944-4-man; Their chamic spirits like on through our own modern with a lichamy. After the lichamy.

#### Final Boxed Wine



#### Final Boxed Wine