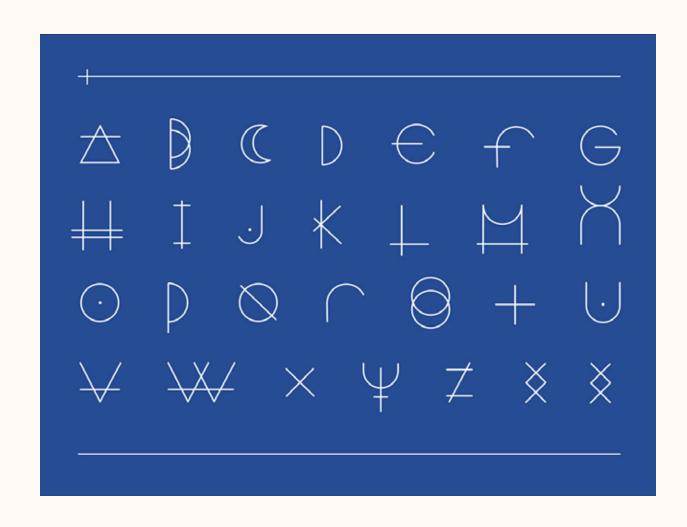

### Customizing the chosen typeface "Gulax"

Visiting French Graphic Designer, France Corbel, looked at the type and suggested that we add elements that could promote the idea of alchemy even more. This led to me creating a custom typeface which we used thoroughout the branding, the image belowwas used as inspiration for alchemy elements.