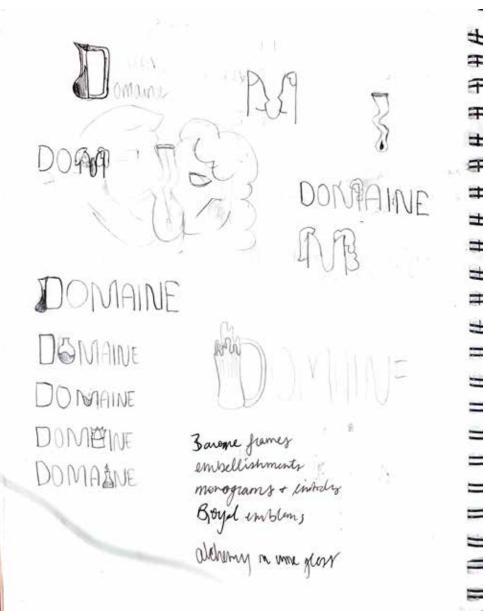

in lines and thicker ones as well as having an upper and lower case.

### Customizing the chosen typeface "Gulax"

Visiting French Graphic Designer, France Corbel, looked at the type and suggested that we add elements that could promote the idea of alchemy even more. This led to me creating a custom typeface which we used thoroughout the branding, the image belowwas used as inspiration for alchemy elements.



#### ABCDEFGHIJKLMN OPQRSTUVWXYZ

### Final Custom Variable Typeface

ABCDEFGHIJKLMNOPQRSTUVWXYZ ABCDEFGHIJKLMNOPQRSTUVWXYZ ABCDEFGHIJKLMNOPQRSTUVWXYZ

ÁÉÍÓÚ ÀÈÌÒÙ \$&%

1234567890 1234567890 1234567890

### Type in Use

VIN BLANC
VIN ROSÉ
VIN ROUGE

#### Final Domaine Wordmark

## DOMAINE



### → DOMAINE

### Wine Lines Logos

# PRÉ-FANTASI FRÈRES ALCHIMISTES

### Logo Sketches







### Color Palette Exploration







\* The view from the library we worked out of in Lacoste, France.



















#### **Final Palette**





#### Domaine Icon Sketches





















### Final Logo Icon



### Wine Bottle Roughs





















#### Wine Bottle Roughs

































### Final Bottles



### Final Bottles



# Einal Bottles



### Final Mini Bottles



#### **Boxed Wine Process**



















#### **Boxed Wine Process**



In the spirit of sichemists and if not history of Carontol proving what, Domains concorded a william in honor of where Stocker cathod their editing appropriate, 1944-4-man; Their chamic spirits like on through our own modern with a lichamy. After the lichamy.

#### Final Boxed Wine



#### Final Boxed Wine